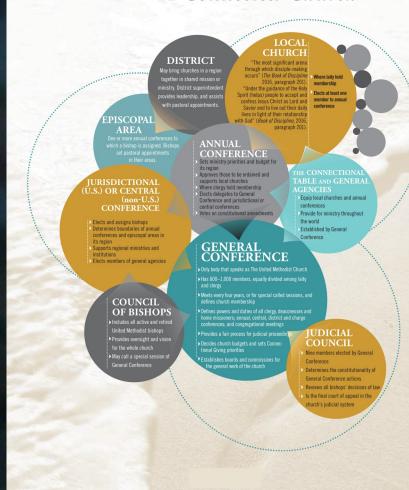

### **Changes in the United Methodist Church**

#### United Methodists: A Connected Church