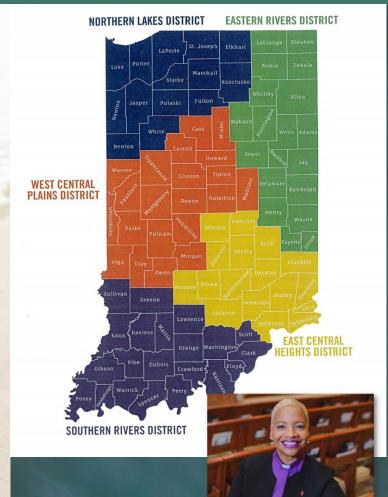

Personnel Expenses | \$723,999   | 100.45% |
| Total Administration     | \$58,000    | 95.87%  |
| Total Trustees           | \$154,500   | 100.00% |
| Total Connect            | \$2,000     | 80.00%  |
| Total Grow               | \$18,500    | 127.59% |
| Total School             | \$28,400    | 109.23% |
| Total Children           | \$3,000     | 111.11% |
| Total Youth              | \$5,000     | 250.00% |
| Total Expenses           | \$1,054,889 | 100.67% |

## **2024** Worship Attendance

- 3 weekly in person worship opportunities & an online option
  - Average of 212 in person
  - Average of 30 online
  - Provide space & resources for United Myanmar Methodist Church

# Vision for 2025



### **Changes in the United Methodist Church**

#### United Methodists: A Connected Church





#### **Bishop Tracy S. Malone**