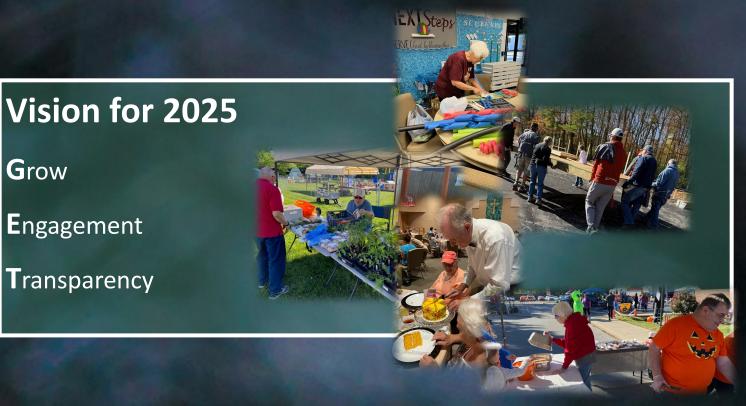

| \$61,490    | 96.34%  |
|--------------------------|-------------|---------|
| Total Personnel Expenses | \$723,999   | 100.45% |
| Total Administration     | \$58,000    | 95.87%  |
| Total Trustees           | \$154,500   | 100.00% |
| Total Connect            | \$2,000     | 80.00%  |
| Total Grow               | \$18,500    | 127.59% |
| Total School             | \$28,400    | 109.23% |
| Total Children           | \$3,000     | 111.11% |
| Total Youth              | \$5,000     | 250.00% |
| Total Expenses           | \$1,054,889 | 100.67% |

## **2024** Worship Attendance

- 3 weekly in person worship opportunities & an online option
  - Average of 212 in person
  - Average of 30 online
  - Provide space & resources for United Myanmar Methodist Church

# Vision for 2025



### **Changes in the United Methodist Church**

#### United Methodists: A Connected Church





#### **Bishop Tracy S. Malone**